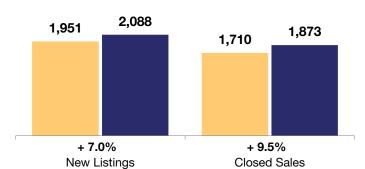

|                                          | Ν         | November  |         |           | Year to Date |         |  |
|------------------------------------------|-----------|-----------|---------|-----------|--------------|---------|--|
|                                          | 2020      | 2021      | +/-     | 2020      | 2021         | +/-     |  |
| New Listings                             | 113       | 124       | + 9.7%  | 1,951     | 2,088        | + 7.0%  |  |
| Closed Sales                             | 152       | 189       | + 24.3% | 1,710     | 1,873        | + 9.5%  |  |
| Median Sales Price*                      | \$401,500 | \$384,000 | - 4.4%  | \$327,875 | \$405,000    | + 23.5% |  |
| Average Sales Price*                     | \$456,812 | \$474,871 | + 4.0%  | \$411,433 | \$481,927    | + 17.1% |  |
| Total Dollar Volume (in millions)*       | \$69.4    | \$89.8    | + 29.3% | \$702.7   | \$901.7      | + 28.3% |  |
| Percent of Original List Price Received* | 98.6%     | 103.5%    | + 5.0%  | 98.6%     | 103.4%       | + 4.9%  |  |
| Percent of List Price Received*          | 99.6%     | 103.2%    | + 3.6%  | 99.5%     | 103.7%       | + 4.2%  |  |
| Days on Market Until Sale**              | 34        | 13        | - 61.8% | 36        | 17           | - 52.8% |  |
| Inventory of Homes for Sale              | 199       | 109       | - 45.2% |           |              |         |  |
| Months Supply of Inventory               | 1.3       | 0.6       | - 53.8% |           |              |         |  |