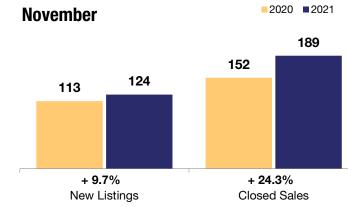

A RESEARCH TOOL PROVIDED BY TRIANGLE MLS

|               | + 9.7%              | + 24.3%      | - 4.4%             |
|---------------|---------------------|--------------|--------------------|
| Orange County | Change in           | Change in    | Change in          |
|               | <b>New Listings</b> | Closed Sales | Median Sales Price |

|                                          | Ν         | November  |         |           | Year to Date |         |  |
|------------------------------------------|-----------|-----------|---------|-----------|--------------|---------|--|
|                                          | 2020      | 2021      | +/-     | 2020      | 2021         | +/-     |  |
| New Listings                             | 113       | 124       | + 9.7%  | 1,951     | 2,088        | + 7.0%  |  |
| Closed Sales                             | 152       | 189       | + 24.3% | 1,710     | 1,873        | + 9.5%  |  |
| Median Sales Price*                      | \$401,500 | \$384,000 | - 4.4%  | \$327,875 | \$405,000    | + 23.5% |  |
| Average Sales Price*                     | \$456,812 | \$474,871 | + 4.0%  | \$411,433 | \$481,927    | + 17.1% |  |
| Total Dollar Volume (in millions)*       | \$69.4    | \$89.8    | + 29.3% | \$702.7   | \$901.7      | + 28.3% |  |
| Percent of Original List Price Received* | 98.6%     | 103.5%    | + 5.0%  | 98.6%     | 103.4%       | + 4.9%  |  |
| Percent of List Price Received*          | 99.6%     | 103.2%    | + 3.6%  | 99.5%     | 103.7%       | + 4.2%  |  |
| Days on Market Until Sale**              | 34        | 13        | - 61.8% | 36        | 17           | - 52.8% |  |
| Inventory of Homes for Sale              | 199       | 109       | - 45.2% |           |              |         |  |
| Months Supply of Inventory               | 1.3       | 0.6       | - 53.8% |           |              |         |  |