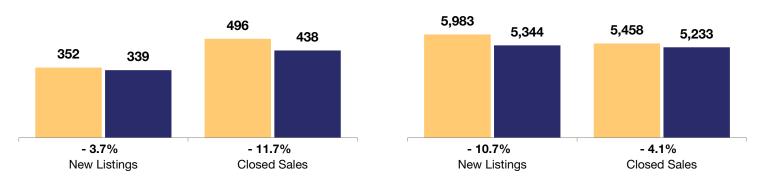

|                                          | N         | November  |         |           | Year to Date |         |  |
|------------------------------------------|-----------|-----------|---------|-----------|--------------|---------|--|
|                                          | 2020      | 2021      | +/-     | 2020      | 2021         | +/-     |  |
| New Listings                             | 352       | 339       | - 3.7%  | 5,983     | 5,344        | - 10.7% |  |
| Closed Sales                             | 496       | 438       | - 11.7% | 5,458     | 5,233        | - 4.1%  |  |
| Median Sales Price*                      | \$407,035 | \$519,663 | + 27.7% | \$390,000 | \$460,605    | + 18.1% |  |
| Average Sales Price*                     | \$446,841 | \$552,222 | + 23.6% | \$435,292 | \$511,963    | + 17.6% |  |
| Total Dollar Volume (in millions)*       | \$221.6   | \$241.9   | + 9.1%  | \$2,375.4 | \$2,679.1    | + 12.8% |  |
| Percent of Original List Price Received* | 99.5%     | 105.1%    | + 5.6%  | 98.7%     | 104.6%       | + 6.0%  |  |
| Percent of List Price Received*          | 99.9%     | 105.2%    | + 5.3%  | 99.5%     | 104.5%       | + 5.0%  |  |
| Days on Market Until Sale**              | 18        | 7         | - 61.1% | 25        | 8            | - 68.0% |  |
| Inventory of Homes for Sale              | 469       | 147       | - 68.7% |           |              |         |  |
| Months Supply of Inventory               | 0.9       | 0.3       | - 66.7% |           |              |         |  |

## Year to Date